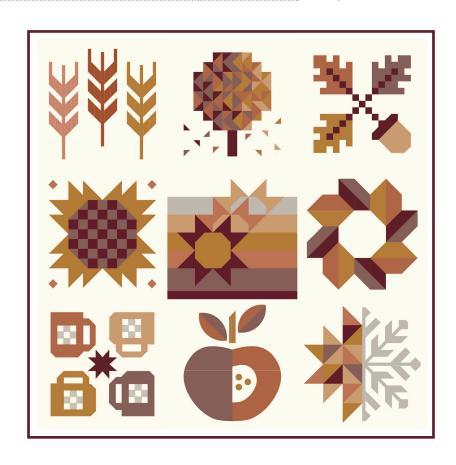

-|
| А | Toasty Walnut              | % yard    |
| В | Queen Bee                  | 1 yard    |
| С | Sienna Brick               | 1 yard    |
| D | Candied Cherry             | ¾ yard    |
| Ε | Thistle                    | 1 yard    |
| F | Gentle Feather             | ¾ yard    |
| G | White Linen                | 3 ⅓ yards |
|   | Backing                    | 4 yards   |
|   | Binding                    | ½ yard    |



| 9/5   | <u>SewJoyfulStudio</u>   |
|-------|--------------------------|
| 9/12  | Crafty Moose Quilts      |
| 9/19  | Remi Vail Studio         |
| 9/26  | Modern Moon Quilt Studio |
| 10/3  | Carnelian Quilting       |
| 10/10 | Abby Maed                |
| 10/17 | Dreamland Quilting       |
| 10/24 | Cream City Studio        |
| 10/31 | Heck Yes Sew Co          |